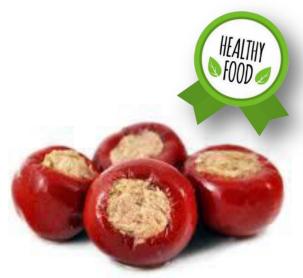

# CHERRY PEPPER STUFFED WITH WALNUT IN OIL

- A pimento or cherry pepper is a variety of large, red, heart-shaped chili pepper that measures 3 to 4 in long and 2 to 3 in wide.
- The flesh of it is sweet, succulent, and more aromatic than that of red bell pepper.
- ➤ Walnuts and walnuts oil are also rich in antioxidants and are one of the best antioxidant sources among the tree nuts.